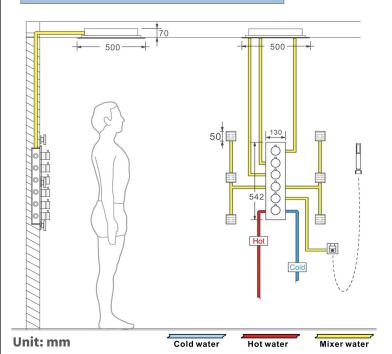

Shower Head Mounting: Flush on ceiling

Hand Spray Hose: 59 inch Water flow: 2.5 GPM ~ 5.5 GPM Water pressure: 0.3 MPA ~ 1 MPA

Water pipe lines: 3/4 inch water pipes for the hot and cold water mixer

inlet, the others are 1/2 inch

#### **Shower Mixer**

#### **Hand Shower**

Product shown is only for installation display purpose

#### **Shower Mixer Connections**

Flow Rate: 2.0 GPM / 7.6 LPM

#### **Body Jet**

Thread Interface Size: G 1/2 Inch

Type: Fixed Rotatable Type

Installation Type: Wall Mounted

Material: Brass

Feature: Can rotate 360 degrees

Flow Rate: 1.5 GPM / 5.7 LPM (each Bodyspray)