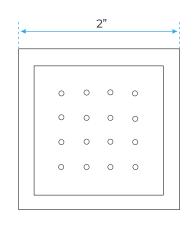

#### **Body Jet**

Thread Interface Size: G 1/2 Inch

Type: Fixed Rotatable Type

Installation Type: Wall Mounted

Material: Brass

Feature: Can rotate 360 degrees

Flow Rate: 1.5 GPM / 5.7 LPM (each Bodyspray)