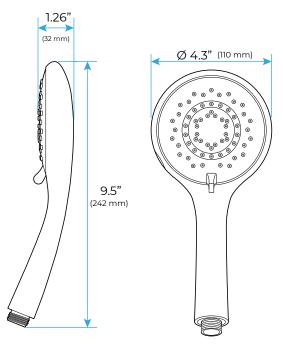

WER SPECIFICATIONS



#### **Shower Head**

Shower Head 3 Functions: Waterfall, Rainfall & Mist.

Shower head size: 20 x 20 inch

Each function run all together and separately

Music and LED light work by electronic

All Metal Material: Solid Brass; Stainless Steel (top showerhead, hose)

Shower Head Mounting: Flush on ceiling

Hand Spray Hose: 59 inch Water flow: 2.5 GPM ~ 5.5 GPM Water pressure: 0.3 MPA ~ 1 MPA

Water pipe lines: 3/4 inch water pipes for the hot and cold water mixer

inlet, the others are 1/2 inch

### 304 Stainless Steel



Water Pressure: 0.3-0.5MPA Shower Flow Rate: 9-25L/min







All dimensions and specifications are nominal and may vary. Use actual products for accuracy in critical situations.



# Fontana Showers

#### **Shower Mixer**





#### **Hand Shower**



Product shown is only for installation display purpose

#### **Shower Mixer Connections**



Flow Rate: 2.0 GPM / 7.6 LPM

# Spout



#### **Body Jet**





Thread Interface Size: G 1/2 Inch

Type: Fixed Rotatable Type

Installation Type: Wall Mounted

Material: Brass

Feature: Can rotate 360 degrees

Flow Rate: 1.5 GPM / 5.7 LPM (each Bodyspray)