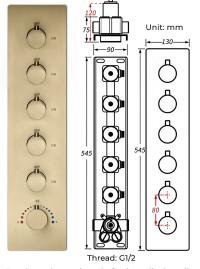

#### **Shower Mixer**

#### **Shower Mixer Connections**

Flow Rate: 2.0 GPM / 7.6 LPM