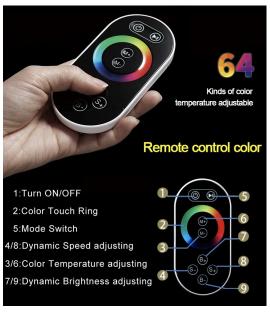

## 20" REMOTE CONTROLLED THERMOSTATIC RECESSED CEILING MOUNT WATERFALL MIST RAINFALL MUSICAL SHOWER SYSTEM WITH BODY JETS AND HANDHELD SHOWER SPECIFICATIONS

#### **Shower Head**

Shower Head 3 Functions: Waterfall, Rainfall & Mist.

Shower head size: 20 x 20 inch

Each function run all together and separately

Music and LED light work by electronic

All Metal Material: Solid Brass; Stainless Steel (top showerhead, hose)