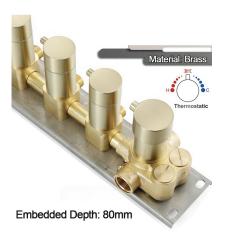

#### **Body Jet**

Thread Interface Size: G 1/2 Inch

Type: Fixed Rotatable Type

Installation Type: Wall Mounted

Material: Brass

Feature: Can rotate 360 degrees

Flow Rate: 1.5 GPM / 5.7 LPM (each Bodyspray)