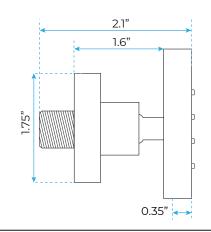

#### **Body Jet**

Thread Interface Size: G 1/2 Inch

Type: Fixed Rotatable Type

Installation Type: Wall Mounted

Material: Brass

Feature: Can rotate 360 degrees

Flow Rate: 1.5 GPM / 5.7 LPM (each Bodyspray)