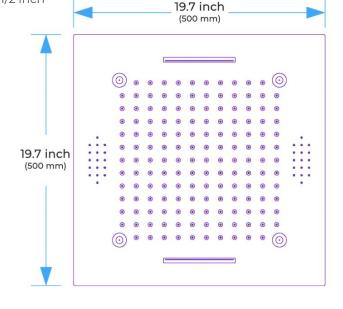

#### **Shower Head**

Shower Head 3 Functions: Waterfall, Rainfall & Mist.

Shower head size: 20 x 20 inch

Each function run all together and separately

Music and LED light work by electronic

All Metal Material: Solid Brass; Stainless Steel (top showerhead, hose)

Shower Head Mounting: Flush on ceiling

Hand Spray Hose: 59 inch Water flow: 2.5 GPM ~ 5.5 GPM Water pressure: 0.3 MPA ~ 1 MPA

Water pipe lines: 3/4 inch water pipes for the hot and cold water mixer

inlet, the others are 1/2 inch