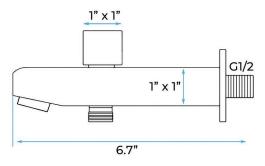

function run all together and separately

Music and LED light work by electronic

All Metal Material: Solid Brass; Stainless Steel (top showerhead, hose)

Shower Head Mounting: Flush on ceiling

Hand Spray Hose: 59 inch Water flow: 2.5 GPM ~ 5.5 GPM Water pressure: 0.3 MPA ~ 1 MPA

Water pipe lines: 3/4 inch water pipes for the hot and cold water mixer

inlet, the others are 1/2 inch

### 304 Stainless Steel



Water Pressure: 0.3-0.5MPA Shower Flow Rate: 9-25L/min







All dimensions and specifications are nominal and may vary. Use actual products for accuracy in critical situations.



# Fontana Showers

#### **Shower Mixer**





#### **Hand Shower**



Product shown is only for installation display purpose

#### **Shower Mixer Connections**



Flow Rate: 2.0 GPM / 7.6 LPM

# Spout



#### **Body Jet**





Thread Interface Size: G 1/2 Inch

Type: Fixed Rotatable Type

Installation Type: Wall Mounted

Material: Brass

Feature: Can rotate 360 degrees

Flow Rate: 1.5 GPM / 5.7 LPM (each Bodyspray)