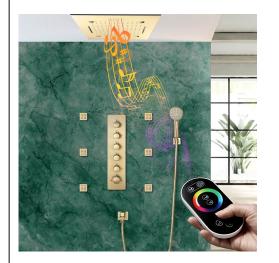

## 20" REMOTE CONTROLLED THERMOSTATIC RECESSED CEILING MOUNT WATERFALL MIST RAINFALL MUSICAL SHOWER SYSTEM WITH BODY JETS AND HANDHELD SHOWER SPECIFICATIONS

#### **Shower Head**

Shower Head 3 Functions: Waterfall, Rainfall & Mist.

Shower head size: 20 x 20 inch

Each function run all together and separately

Music and LED light work by electronic

All Metal Material: Solid Brass; Stainless Steel (top showerhead, hose)

Shower Head Mounting: Flush on ceiling

Hand Spray Hose: 59 inch Water flow: 2.5 GPM ~ 5.5 GPM Water pressure: 0.3 MPA ~ 1 MPA

Water pipe lines: 3/4 inch water pipes for the hot and cold water mixer

inlet, the others are 1/2 inch