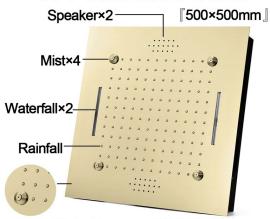

#### **Shower Head**

Shower Head 3 Functions: Waterfall, Rainfall & Mist.

Shower head size: 20 x 20 inch

Each function run all together and separately

Music and LED light work by electronic

All Metal Material: Solid Brass; Stainless Steel (top showerhead, hose)

Shower Head Mounting: Flush on ceiling

Hand Spray Hose: 59 inch Water flow: 2.5 GPM ~ 5.5 GPM Water pressure: 0.3 MPA ~ 1 MPA

Water pipe lines: 3/4 inch water pipes for the hot and cold water mixer

inlet, the others are 1/2 inch