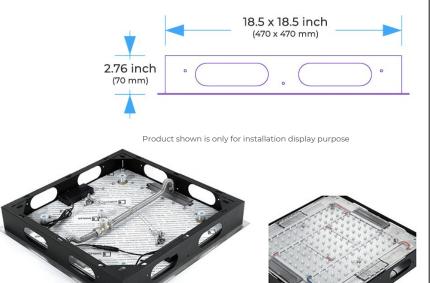

#### **Shower Head**

Shower Head 3 Functions: Waterfall, Rainfall & Mist.

Shower head size: 20 x 20 inch

Each function run all together and separately

Music and LED light work by electronic

All Metal Material: Solid Brass; Stainless Steel (top showerhead, hose)

Shower Head Mounting: Flush on ceiling

Hand Spray Hose: 59 inch Water flow: 2.5 GPM ~ 5.5 GPM Water pressure: 0.3 MPA ~ 1 MPA

Water pipe lines: 3/4 inch water pipes for the hot and cold water mixer

inlet, the others are 1/2 inch